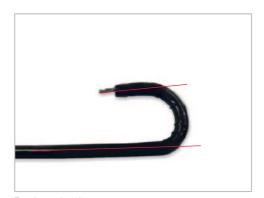

#### For accurate examinations

Thanks to the redesigned forceps channel the passing ability of accessory is smooth and easy within this ultraslim endoscope.

Previous ultraslim gastroscope

EG-580NW2 advanced angulation with inserted accessory