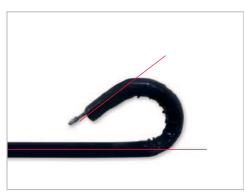

#### For accurate examinations

Thanks to the redesigned forceps channel the passing ability of accessory is smooth and easy within this ultraslim endoscope.

Previous ultraslim gastroscope

EG-580NW2 advanced angulation with inserted accessory