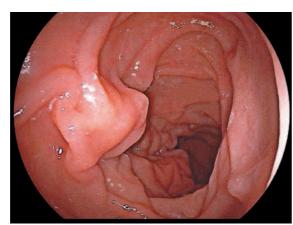

#### High resolution image quality

The Super CCD chip technology offers an outstanding high resolution image quality within this ultraslim 5.8 mm gastroscope. The latest FICE technology supports an advanced detection of lesions and tissue.

Stomach

Esophagus

Stomach (FICE)

Duodenum