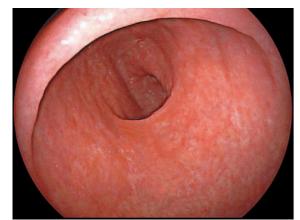

#### High resolution image quality

The Super CCD chip technology offers an outstanding high resolution image quality within this ultraslim 5.8 mm gastroscope. The latest FICE technology supports an advanced detection of lesions and tissue.

Stomach

Esophagus

Stomach (FICE)

Duodenum