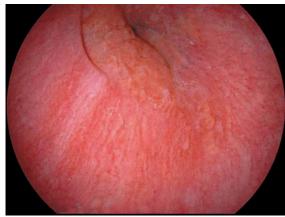

#### High resolution image quality

The Super CCD chip technology offers an outstanding high resolution image quality within this ultraslim 5.8 mm gastroscope. The latest FICE technology supports an advanced detection of lesions and tissue.

Stomach

Esophagus

Stomach (FICE)

Duodenum