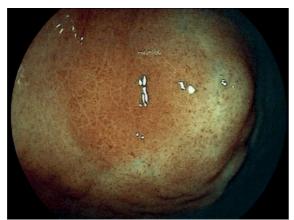

#### High resolution image quality

The Super CCD chip technology offers an outstanding high resolution image quality within this ultraslim 5.8 mm gastroscope. The latest FICE technology supports an advanced detection of lesions and tissue.

Stomach

Esophagus

Stomach (FICE)

Duodenum