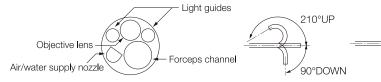

#### Improved suction capacity

The forceps channel of 2.4 mm realizes a higher suction ability compared to other ultraslim gastroscopes. Especially when the therapeutic accessory is inserted into the forceps channel.

### Clear view on inspected area

The newly designed air/water nozzle and ducts enable endoscopists to switch quick between the air and water supply. A perfect solution to keep a clear view on the inspected area by an excellent lense washing ability.

#### EG-580NW2

| Field of view              | 140°                                         |
|----------------------------|----------------------------------------------|
| Observation range          | 3-100mm                                      |
| Distal end diameter        | 5.8 mm                                       |
| Flexible portion diameter  | 5.9 mm                                       |
| Forceps channel diameter   | 2.4 mm                                       |
| Bending capacity           | UP 210° / DOWN 90°<br>RIGHT 100° / LEFT 100° |
| Working length             | 1,100 mm                                     |
| Total length               | 1,400 mm                                     |
| Compatible video processor | VP-4450, VP-4450HD                           |

100°LEFT

100°RIGHT