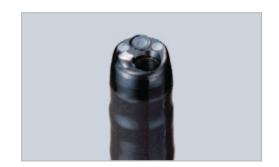

#### Improved suction capacity

The forceps channel of 2.4 mm realizes a higher suction ability compared to other ultraslim gastroscopes. Especially when the therapeutic accessory is inserted into the forceps channel.

### Clear view on inspected area

The newly designed air/water nozzle and ducts enable endoscopists to switch quick between the air and water supply. A perfect solution to keep a clear view on the inspected area by an excellent lense washing ability.