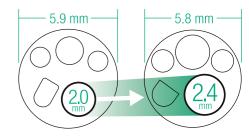

## ► Enlarged 2.4 mm forceps channel

#### Improved suction capacity

The forceps channel of 2.4 mm realizes a higher suction ability compared to other ultraslim gastroscopes. Especially when the therapeutic accessory is inserted into the forceps channel.

#### EG-580NW2

| Field of view              | 140°                                         |
|----------------------------|----------------------------------------------|
| Observation range          | 3-100mm                                      |
| Distal end diameter        | 5.8 mm                                       |
| Flexible portion diameter  | 5.9 mm                                       |
| Forceps channel diameter   | 2.4 mm                                       |
| Bending capacity           | UP 210° / DOWN 90°<br>RIGHT 100° / LEFT 100° |
| Working length             | 1,100 mm                                     |
| Total length               | 1,400 mm                                     |
| Compatible video processor | VP-4450, VP-4450HD                           |