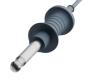

## 26006 M

Monopolar With 8 mm plug. compatible with UH400U and Valleylab™ units, length 300 cm.