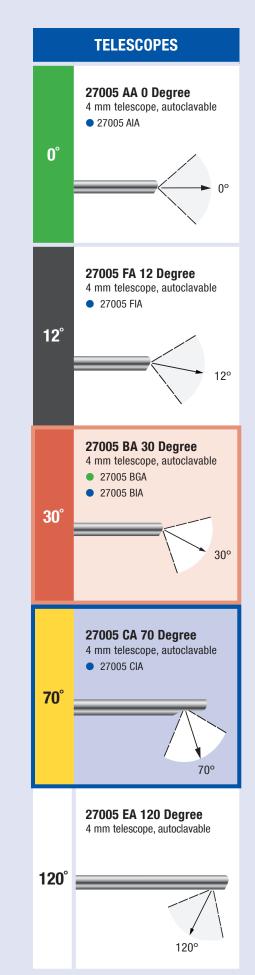

# KARL STORZ Resectoscope **System Chart System Components**

### RESECTOSCOPE CHECKLIST







# **WORKING ELEMENTS** 27040 EB Bipolar To be used with UH801 High Frequency Cord 27050 E/D/C Monopolar

# To be used with 277 KB or 277KB-D/10 High Frequency Cords

#### **ELECTRODES** (Bipolar or Monopolar)



#### **HIGH FREQUENCY CORDS** (Bipolar or Monopolar)

## **UH 801**

**Bipolar** High Frequency cord for use with UH400U. length 400 cm.



## 26006 M

Monopolar With 8 mm plug. compatible with UH400U and Valleylab™ units, length 300 cm.



## 277 KB

Monopolar With 8 mm plug, length 300 cm.



## 277KB-D/10

Monopolar With 8 mm plug, length 200 cm, 10/box, single-use, sterile.



#### **SHEATH SETS**

#### **CONTINUOUS FLOW**

(In flow / Out flow)

# 27040 SLK

Non-rotating continuous flow sheath set includes 27040 SL outer sheath, 27040 XA inner sheath, and 27282 irrigation tub