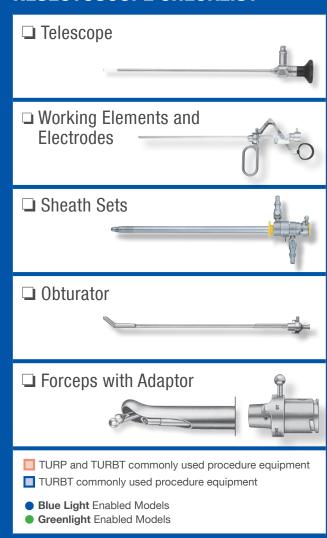

### RESECTOSCOPE CHECKLIST

# **WORKING ELEMENTS** 27040 EB Bipolar To be used with UH801 High Frequency Cord 27050 E/D/C Monopolar

#### **SHEATH SETS**

#### **OBTURATORS**

#### **ADAPTORS**