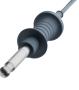

# KARL STORZ Resectoscope **System Chart System Components**

### RESECTOSCOPE CHECKLIST







# **WORKING ELEMENTS** 27040 EB Bipolar To be used with UH801 High Frequency Cord 27050 E/D/C Monopolar

# To be used with 277 KB or 277KB-D/10 High Frequency Cords

#### **ELECTRODES** (Bipolar or Monopolar)



#### **HIGH FREQUENCY CORDS** (Bipolar or Monopolar)

## **UH 801**

**Bipolar** High Frequency cord for use with UH400U. length 400 cm.



## 26006 M

Monopolar With 8 mm plug. compatible with UH400U and Valleylab™ units, length 300 cm.



## 277 KB

Monopolar With 8 mm plug, length 300 cm.



## 277KB-D/10

Monopolar With 8 mm plug, length 200 cm, 10/box, single-use, sterile.



#### **SHEATH SETS**

#### **CONTINUOUS FLOW**

(In flow / Out flow)

# 27040 SLK

Non-rotating continuous flow sheath set includes 27040 SL outer sheath, 27040 XA inner sheath, and 27282 irrigation tube.

#### 27040 SMK

Non-rotating continuous flow sheath set includes 27040 SM outer sheath, 27040 XB inner sheath, and 27282 irrigation tube.

#### 27050 SLK

Rotating continuous flow sheath set includes 27050 SL outer sheath, 27050 XA inner sheath, and 27282 irrigation tube.

#### 27050 SMK

Rotating continuous flow sheath set includes 27050 SM outer sheath, 27050 XB inner sheath, and 27282 irrigation tube.

#### 27050 SCK

28 Fr.

28 Fr.

Rotating continuous flow sheath set with quick release includes 27050 SC outer sheath, 27050 CA inner sheath, and 27282 irrigation tube.

#### 27050 SD