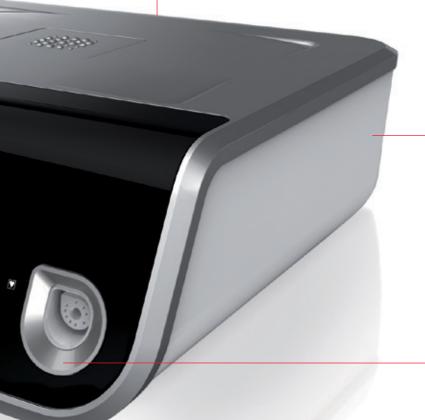

# Simple Design Simple Setup

The universal connector was designed to improve efficiency during setup. The unique design only permits instruments to be inserted correctly. The magnetic assist insures that instruments are fully seeded into the receptacle. Whether you plug in a HARMONIC® or ENSEAL® device the generator will automatically go to the correct settings.