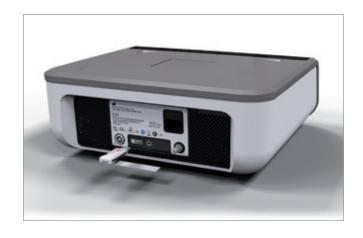

# **Example of ENSEAL® screen**

**Future Proof**Upgradeable software
via USB memory stick

**Small and compact** to take up less space in today's operating rooms

**Universal Connector** with automatic instrument recognition

# Simple Design Simple Setup

The universal connector was designed to improve efficiency during setup. The unique design only permits instruments to be inserted correctly. The magnetic assist insures that instruments are fully seeded into the receptacle. Whether you plug in a HARMONIC® or ENSEAL® device the generator will automatically go to the correct settings.