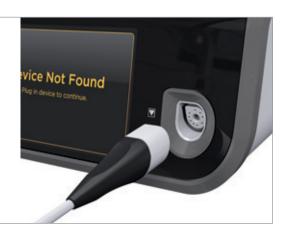

# Simple Design Simple Setup

The universal connector was designed to improve efficiency during setup. The unique design only permits instruments to be inserted correctly. The magnetic assist insures that instruments are fully seeded into the receptacle. Whether you plug in a HARMONIC® or ENSEAL® device the generator will automatically go to the correct settings.