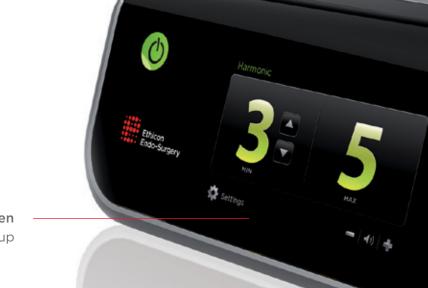

**Intuitive Touch Screen** for fast and easy setup

# **Example of ENSEAL® screen**

**Future Proof**Upgradeable software
via USB memory stick

**Small and compact** to take up less space in today's operating rooms

**Universal Connector** with automatic instrument recognition