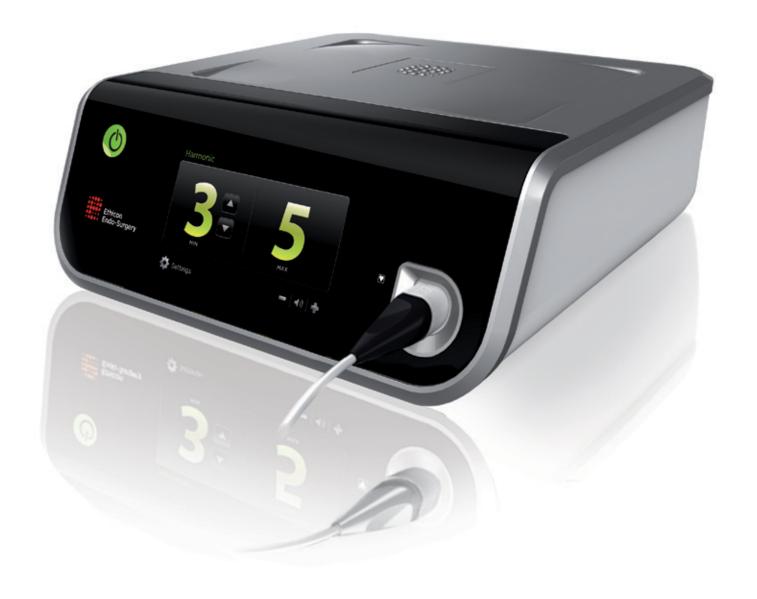

#### For HARMONIC®. For ENSEAL®. For the future.

The new Ethicon Endo-Surgery Generator combines advanced technology, multifunctionality and touch screen simplicity in one sleek and easy-to-operate unit. No matter what the procedure or which EES device you plan to use, the EES Generator will be the only power source you'll need.

**Intuitive Touch Screen** for fast and easy setup

# Simple Design Simple Setup

The universal connector was designed to improve efficiency during setup. The unique design only permits instruments to be inserted correctly. The magnetic assist insures that instruments are fully seeded into the receptacle. Whether you plug in a HARMONIC® or ENSEAL® device the generator will automatically go to the correct settings.